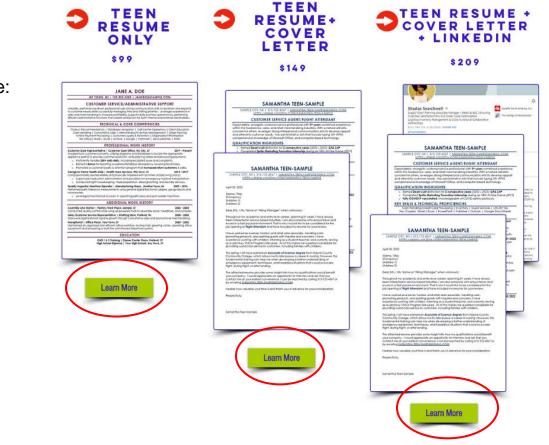

Choose your service:

You will be automatically taken to the service description. Then click on the corresponding link under your choice that looks like this  $\rightarrow$ 

Step 3: You have the option to Pay Now through a PayPal account or by credit or debit card. (You don't need a PayPal account to pay with a credit or debit card.) Or you can Pay Later by making 4 interest-free payments, starting with a small down payment during this transaction. (You do need a PayPal account to Pay Later.)