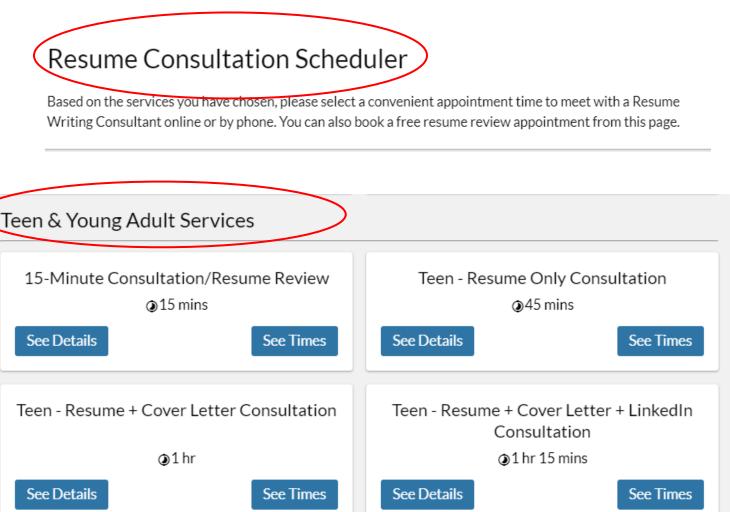

- Have either a telephone or Zoom online appointment with your resume writing expert

**Step 4:** Indicate your service and complete the worksheet in full. You will have the opportunity to **upload a previous resume** if you have one.